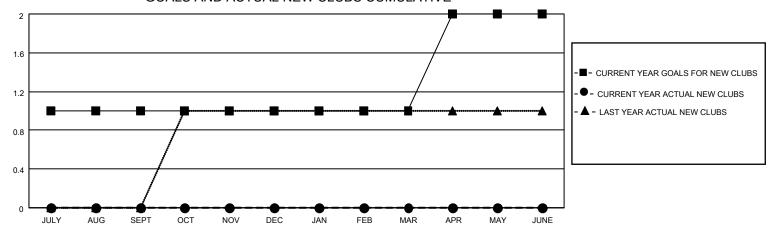

### GOALS AND ACTUAL NEW CLUBS CUMULATIVE

## District 4 C2

| Clubs RESULTS FOR 2021-2022 |   |   |   | Members RESULTS FOR 2021-2022 |    |    |    |
|-----------------------------|---|---|---|-------------------------------|----|----|----|
|                             |   |   |   |                               |    |    |    |
| JULY/AUG/SEPT               | 1 | 0 | 4 | JULY/AUG/SEPT                 | 10 | 65 | 48 |
| OCT/NOV/DEC                 | 0 | 0 | 0 | OCT/NOV/DEC                   | 10 | 0  | 0  |
| JAN/FEB/MAR                 | 0 | 0 | 0 | JAN/FEB/MAR                   | 25 | 0  | 0  |
| APR/MAY/JUNE                | 1 | 0 | 0 | APR/MAY/JUNE                  | 50 | 0  | 0  |