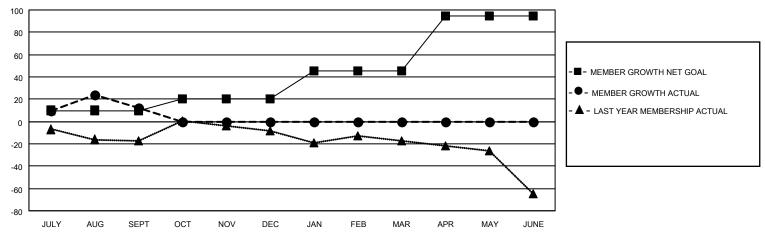

### GOALS AND ACTUAL MEMBERS CUMULATIVE

| DROPPED CLUBS: 4 |    | 15 CLUBS OF 52 ADDED 1 OR<br>MORE NEW MEMBERS | GENDER DISTRIBUTION                |                              |  |
|------------------|----|-----------------------------------------------|------------------------------------|------------------------------|--|
|                  |    | MORE NEW MEMBERS                              | MALE<br>FEMALE                     | 831 (66.43%)<br>420 (33.57%) |  |
| DROPPED MEMBERS  |    |                                               | NON BINARY<br>PREFER NOT TO ANSWER | 0 (0.00%)<br>0 (0.00%)       |  |
| DECEASED         | 1  |                                               | THE ENTITY TO A MOTHER             | 0 (0.0070)                   |  |
| CLUB CANCELLED   | 19 | CLICK HERE FOR CUMULATIVE                     | TOTAL FAMILY UNIT MEMBERS          | 3 221                        |  |
| OTHER            | 28 | MEMBERSHIP DATA                               |                                    |                              |  |
| TOTAL            | 48 |                                               | FAMILY MEMBERS PAYING HAI          | LF DUES 114                  |  |

## District 4 C2

| Clubs RESULTS FOR 2021-2022 |   |   |   | Members RESULTS FOR 2021-2022 |    |    |    |
|-----------------------------|---|---|---|-------------------------------|----|----|----|
|                             |   |   |   |                               |    |    |    |
| JULY/AUG/SEPT               | 1 | 0 | 4 | JULY/AUG/SEPT                 | 10 | 65 | 48 |
| OCT/NOV/DEC                 | 0 | 0 | 0 | OCT/NOV/DEC                   | 10 | 0  | 0  |
| JAN/FEB/MAR                 | 0 | 0 | 0 | JAN/FEB/MAR                   | 25 | 0  | 0  |
| APR/MAY/JUNE                | 1 | 0 | 0 | APR/MAY/JUNE                  | 50 | 0  | 0  |